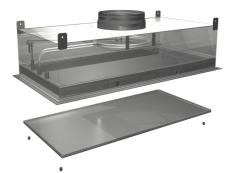

## PHARMASLIM DUCTED CEILING MODULE

## ADVANTAGES

- Includes roomside static pressure port and aerosol injection connection
- Flush-mounted face grill
- Accepts 53mm deep Camfil Megalam gel seal panel filters
- Total hood height of only 9"
- Aluminum with all-welded seams to eliminate leak paths and ensure structural rigidity
- Universal body type for installation into a T-bar or plaster ceilings.

| Application        | Pharmaceutical, biotech or healthcare facilities where clean room level air is required. |
|--------------------|------------------------------------------------------------------------------------------|
| Grille, Downstream | Stainless steel                                                                          |